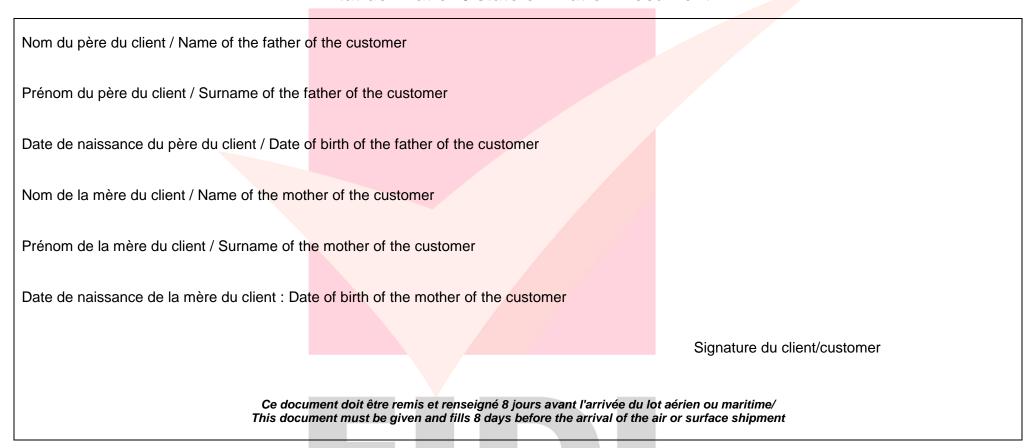

|                              |         |
|       | It is highly recommended to seek for the destination agent green light prior to shipping as contact with customer shall be made and all documents checked prior to sending shipment. |                              |         |

Updated version December 2015.

This document is produced based on the information supplied at the mentioned date. Our thanks to FIDI Africa for this

update.

All rights reserved.

This publication may not be reproduced in any form without the permission of the FIDI Global Alliance.

The FIDI Global Alliance cannot take responsibility for the contents of this publication. It is recommended to verify this information with a FIDI Affiliate prior to shipping.



# Etat de filiation / state of filiation Document